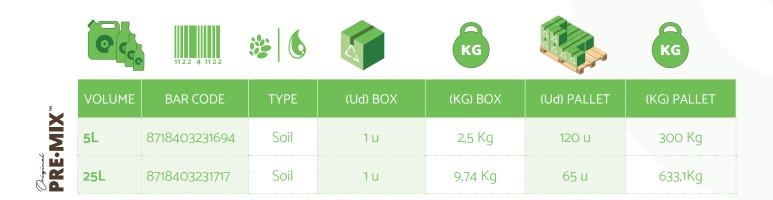

|  |

### **HOW TO USE IT**

You can use Pre•Mix<sup>™</sup> as a transplant or starter fertilizer. Blend it into any soil or soilless substrate, or combine it with high-quality organic worm castings to add microbial life and fortify the nutritional value of your soil or planting mix.

#### **APPLICATION**

Keep the soil slightly warm at all times – if it's too cool, the microbial activity slows down, which makes it more difficult for the plants to grow. You also want to allow the soil to dry out between each watering. Because, as the All•Mix<sup>®</sup> substrate dries out, fresh air gets in, which helps the soil to breathe.

😤 📖 🕡 🕑 🕲 ⊘

#### Water

Regular watering

#### CAUTIONS AND WARNINGS

Keep out of the reach of children. Do not swallow. Use following the instructions.